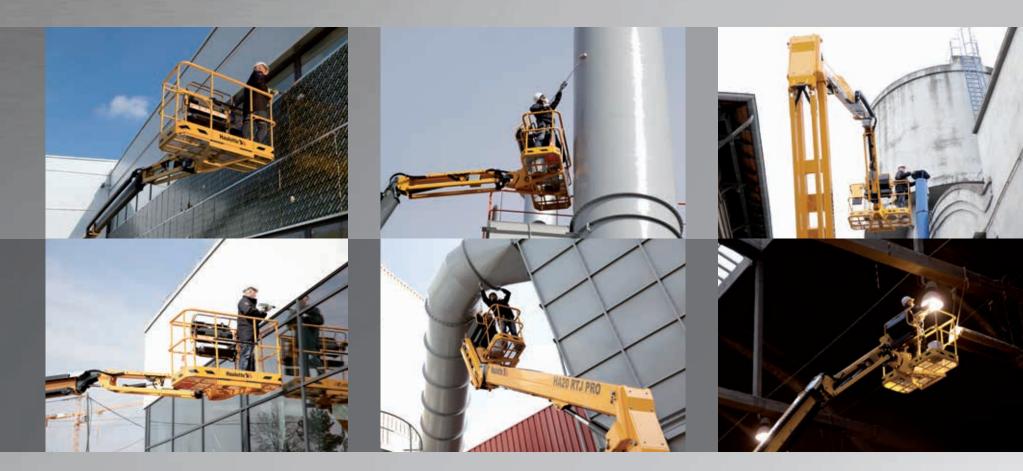

## HA20 RTJ MADE FOR ALL APPLICA

The HA20 RTJ is a multipurpose machine that suits many types of applications.

#### **BUILDING WORKS**

Steelwork, curtain walls, cladding, masonry, sandblasting, painting...

#### FINISHINGS

Plumbing, electrics, air conditioning heating, insulation, painting...

#### MAINTENANCE

Plumbing, electrics, air conditioning, heating, insulation, industrial cleaning...

| MINING OPERATIONS