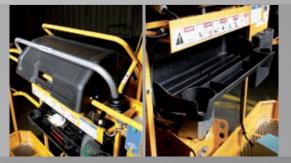

#### FLIP-TOP COVER AND TOOL TRAY MADE WITH HIGH-RESISTANCE COMPOSITE MATERIALS

Thanks to an innovative bumper process developed for the automobile industry, the flip-top cover and tool tray with shape memory retention are highly shock resistant.

#### > MODULAR ASSEMBLY

Easily removable modular basket and hood.