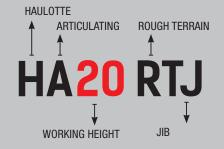

# HA20 RTJ

Haulotte

## **SAFEST CHOICE**





Working in partnership with its customers to create the HA20 RTJ, each component, each detail has been designed to achieve an optimum level of performance to reach 3 objectives: to maximize your productivity, to look after your profitability and to ensure operators' safety. The HA20 RTJ, that's the safest choice to guaranty your success.





On construction sites, efficiency is a key factor of success. Particular attention has been paid to the productivity of the **HA20 RTJ** to guarantee first-rate performance... and so always have a head start.



## **INCREASED PRODUCTIVITY** THANKS TO A SMART DESIGN

**EXCEPTIONAL LIFT SPEED** 



Lift speed to full height in only 48 seconds thanks to simultaneous movements.



#### OPTIMIZED WORKING ENVE-**LOP/WEIGHT RATIO**

The best ratio worki