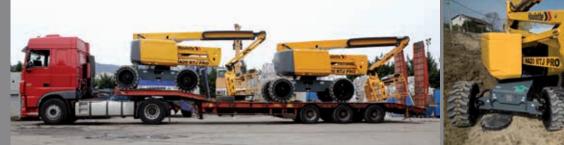

#### EASY TO DRIVE AND TRANSPORT

Easy and economic transportation: thanks to the ability to fold the jib under the boom, Very compact (6.5 x 2.9 m), light one truck =  $2 \text{ HA}_{20} \text{ BTJ}$ .