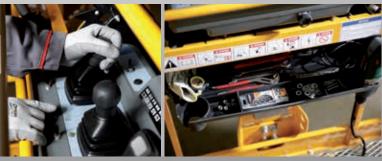

Working height: 20.60 m

Up and over clea-

rance: 8.40 m

INTUITIVITY AND EASE OF USE

more intuitive operation.

Ergonomic upper control box allowing a Practical and functional tool tray equipped with several compartments to always have the right tools at hand.

#### > EASY ACCESSIBILITY

Swing out engine tray enabling direct access to key components.

Haulotte Diag system designed to provide a complete and immediate diagnosis, in the workshop or on-site.

Easy to use and peace of mind, the new **HA20 RTJ** offers the highest innovation regarding your workers' safety. It protects your operators on the construction site without compromising productivity.

#### > EXCELLENT MANOEUVRABILITY

When driving, the joystick can be operated with only one hand, so the other can hold the safety rail.