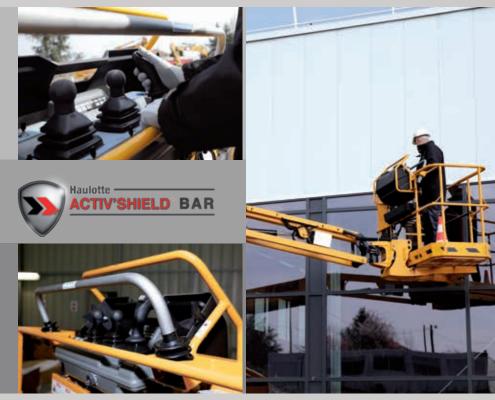

#### HA20 RTJ PRO

• Jib

• 4 wheel steer

• High clearance 22.5" cured-on solid tires

Haulotte -

ACTIV'SHIELD BAR

- 360° continuous turret rotation
- Oscillating axle
- Haulotte ACTIV'Shield™ Bar

aws 🔜

#### > SAFETY

 Haulotte ACTIV'Shield<sup>™</sup> Bar (Available as an option on the RTJ / Standard on the RTJ PRO model for Europe and Latin America only)