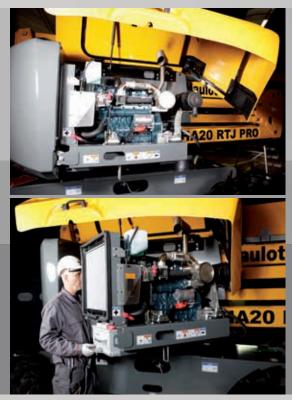

#### > EASY ACCESSIBILITY

Swing out engine tray enabling direct access to key components.

Haulotte Diag system designed to provide a complete and immediate diagnosis, in the workshop or on-site.

Easy to use and peace of mind, the new **HA20 RTJ** offers the highest innovation regarding your workers' safety. It protects your operators on the construction site without compromising productivity.