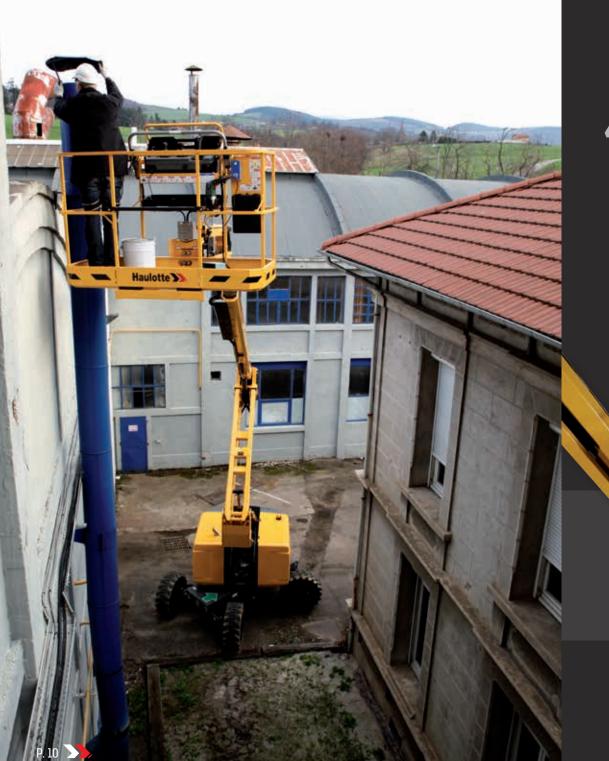

On construction sites, efficiency is a key factor of success. Particular attention has been paid to the productivity of the **HA20 RTJ** to guarantee first-rate performance... and so always have a head start.

## HA20 RTJ MADE FOR ALL APPLICA

The HA20 RTJ is a multipurpose machine that suits many types of applications.