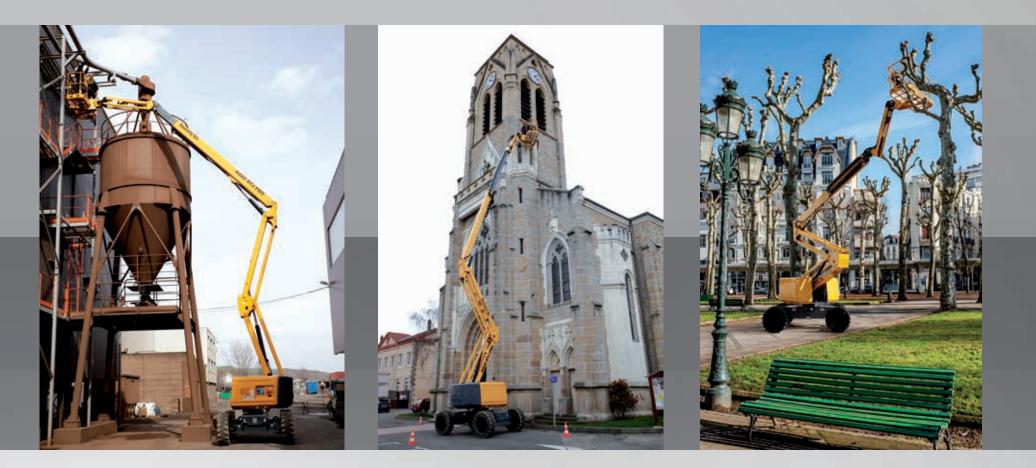

#### MAINTENANCE AND RENOVATION OF HISTORIC MONUMENTS

#### | LANDSCAPING AND TREE SURGERY