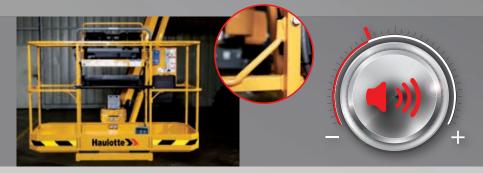

#### > SAFETY

 Haulotte ACTIV'Shield<sup>™</sup> Bar (Available as an option on the RTJ / Standard on the RTJ PRO model for Europe and Latin America only)