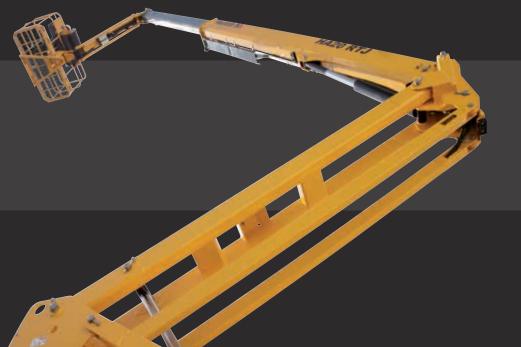

## **INCREASED PRODUCTIVITY** THANKS TO A SMART DESIGN

**EXCEPTIONAL LIFT SPEED** 

Lift speed to full height in only 48 seconds thanks to simultaneous movements.

#### OPTIMIZED WORKING ENVE-**LOP/WEIGHT RATIO**

The best ratio working height / horizontal outreach / up and over clearance / weight to maneuver and work efficiently in hard-to-reach places.

Weight: • RTJ model: 9.1 T • RTJ PRO model: 9.6 T

Working height: 20.60 m

Up and over clea-

rance: 8.40 m

INTUITIVITY AND EASE OF USE

more intuitive operation.

Ergonomic upper control box allowing a Practical and functional tool tray equipped with several compartments to always have the right tools at hand.