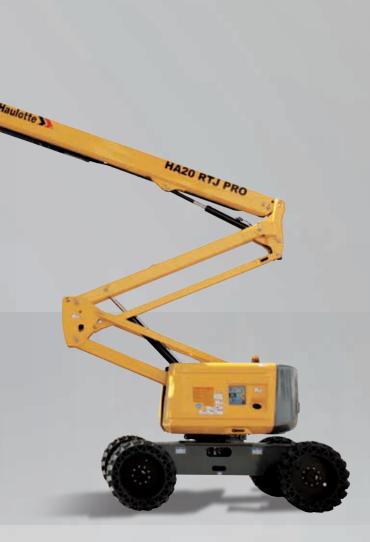

# HA20 RTJ

Haulotte

## **SAFEST CHOICE**

Working in partnership with its customers to create the HA20 RTJ, each component, each detail has been designed to achieve an optimum level of performance to reach 3 objectives: to maximize your productivity, to look after your profitability and to ensure operators' safety. The HA20 RTJ, that's the safest choice to guaranty your success.

#### HA20 RTJ

• Jib

• 2 wheel steer

- 14 x 17.5" cured-on solid tires
- 355° turret rotation

#### HA20 RTJ PRO

• Jib

• 4 wheel steer

• High clearance 22.5" cured-on solid tires

Haulotte -

ACTIV'SHIELD BAR

- 360° continuous turret rotation
- Oscillating axle
- Haulotte ACTIV'Shield™ Bar

aws 🔜