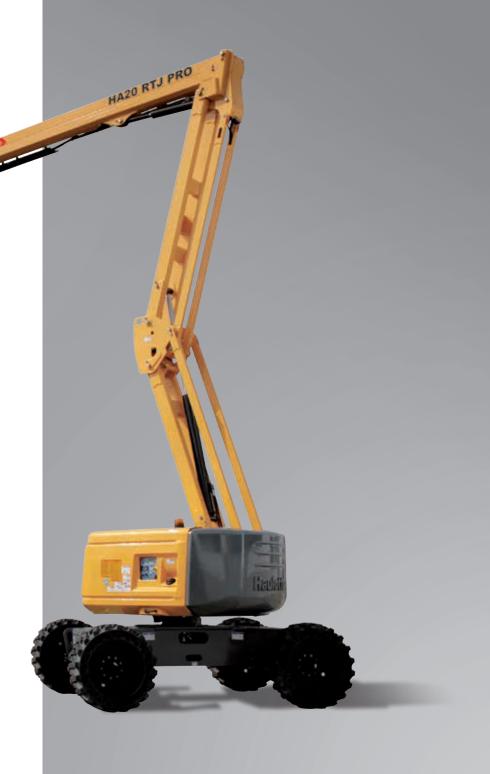

# HA20 RTJ

Haulotte

## **SAFEST CHOICE**

Working in partnership with its customers to create the HA20 RTJ, each component, each detail has been designed to achieve an optimum level of performance to reach 3 objectives: to maximize your productivity, to look after your profitability and to ensure operators' safety. The HA20 RTJ, that's the safest choice to guaranty your success.

#### HA20 RTJ

• Jib

• 2 wheel steer

- 14 x 17.5" cured-on solid tires
- 355° turret rotation

#### HA20 RTJ PRO

• Jib

• 4 wheel steer

• High clearance 22.5" cured-on solid tires

Haulotte -

ACTIV'SHIELD BAR

- 360° continuous turret rotation
- Oscillating axle
- Haulotte ACTIV'Shield™ Bar

aws 🔜