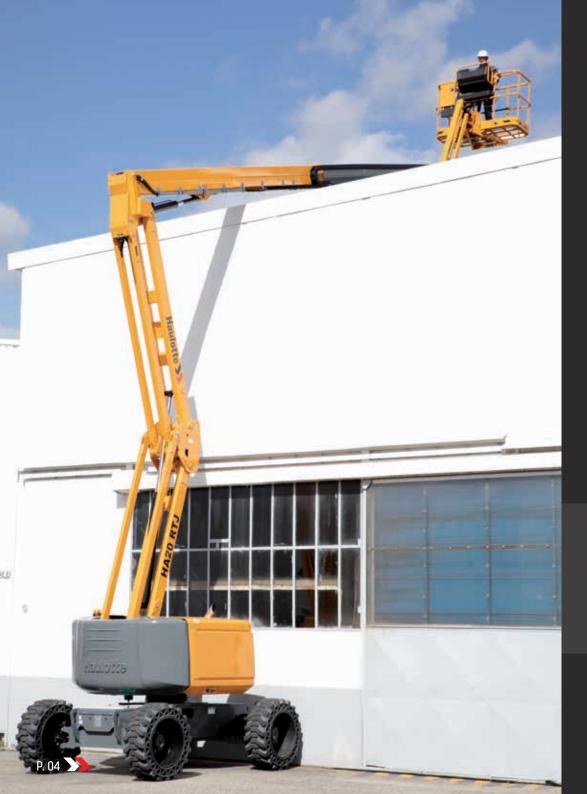

Working height: 20.60 m

Up and over clea-

rance: 8.40 m

INTUITIVITY AND EASE OF USE

more intuitive operation.

Ergonomic upper control box allowing a Practical and functional tool tray equipped with several compartments to always have the right tools at hand.

#### EASY TO DRIVE AND TRANSPORT

Easy and economic transportation: thanks to the ability to fold the jib under the boom, Very compact (6.5 x 2.9 m), light one truck =  $2 \text{ HA}_{20} \text{ BTJ}$ .