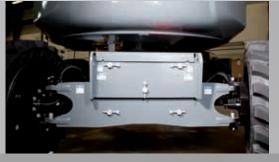

#### PROTECTED WEIGHING SYSTEM

Well protected, the weighing system does not come into contact with the ground avoiding potential damage from impacts.