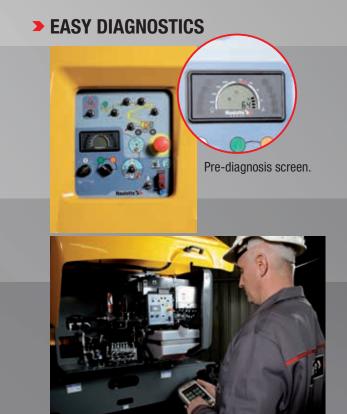

#### > EASY ACCESSIBILITY

Swing out engine tray enabling direct access to key components.

Haulotte Diag system designed to provide a complete and immediate diagnosis, in the workshop or on-site.

Easy to use and peace of mind, the new **HA20 RTJ** offers the highest innovation regarding your workers' safety. It protects your operators on the construction site without compromising productivity.