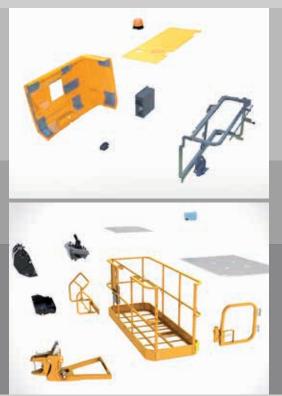

TANCE COMPOSITE MATERIALS



Thanks to an innovative bumper process developed for the automobile industry, the flip-top cover and tool tray with shape memory retention are highly shock resistant.

#### PROTECTED WEIGHING SYSTEM

Well protected, the weighing system does not come into contact with the ground avoiding potential damage from impacts.



#### HIGH QUALITY COMPONENTS

We have chosen highly qualified and reliable suppliers, who have an established network, meaning they can supply spare parts anywhere in the world.







Success is not just required on the construction site: maintenance is also very important. From the self-diagnostic system to easy access to all components, everything has been designed to reduce downtime and your costs of ownership.





#### > MODULAR ASSEMBLY



Easily removable modular basket and hood.

#### > EASY ACCESSIBILITY



Swing out engine tray enabling direct access to key components.



Haulotte Diag system designed to provide a complete and immediate diagnosis, in the workshop or on-site.





Easy to use and peace of mind, the new **HA20 RTJ** offers the highest innovation regarding your workers' safety. It protects your operators on the construction site without compromising productivity.



#### > EXCELLENT MANOEUVRABILITY

When driving, the joystick can be operated with only one hand, so the other can hold the safety rail.



#### > MAXIMUM VISIBILITY

Drive at maximum speed with the jib in an elevated position allowing excellent visibility of the working area.



COMFORT AND SIMPLICITY OF OPERATION



7 harness points all aroun