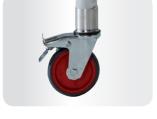

## Folding/Rolling Tower single witch 4400-POWER/4400-S-POWER

The hinge system makes the folding scaffold easy to fold and unfold

Can be moved simply through standard door openings

Compact storage

Double-brake wheels are 200 mm in diameter. Easy to unlock when in use. Adjustable spindle (10 cm)