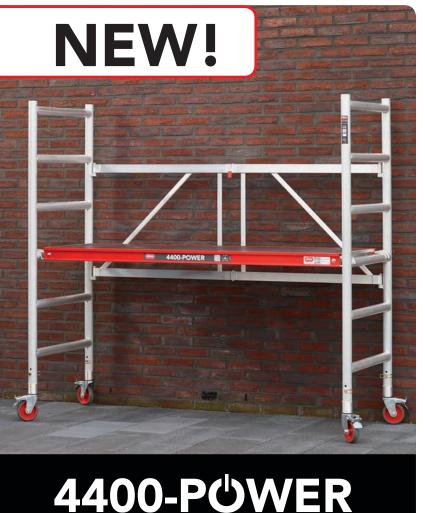

## Folding/Rolling Tower single witch 4400-POWER/4400-S-POWER

The hinge system makes the folding scaffold easy to fold and unfold

Can be moved simply through standard door openings

Compact storage

Double-brake wheels are 200 mm in diameter. Easy to unlock when in use. Adjustable spindle (10 cm)

Platforms equipped with a wind security system

Now also with Safe-Quick®: 4400-S-POWER see page 30

Within the 4000 series Altrex offers the 4400-POWER folding/ rolling tower for both interior and exterior work. This compact folding/rolling tower has basic dimensions of 0.75 x 1.85 m.

• The platforms can be adjusted to a variety of working levels, allowing work to be carried out at various heights with ease

• Wooden platforms with anti-slip profile and windlock security

• Comfortable access, because the rungs are equipped with an