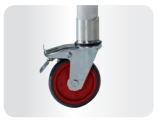

## Folding/Rolling Tower single witch 4400-POWER/4400-S-POWER

The hinge system makes the folding scaffold easy to fold and unfold

Can be moved simply through standard door openings

Compact storage

Double-brake wheels are 200 mm in diameter. Easy to unlock when in use. Adjustable spindle (10 cm)