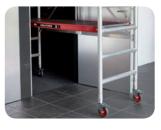

## Folding/Rolling Tower single witch 4400-POWER/4400-S-POWER

The hinge system makes the folding scaffold easy to fold and unfold

Can be moved simply through standard door openings

Compact storage

Double-brake wheels are 200 mm in diameter. Easy to unlock when in use. Adjustable spindle (10 cm)