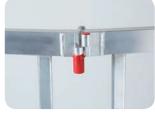

## Folding/Rolling Tower single witch 4400-POWER/4400-S-POWER

The hinge system makes the folding scaffold easy to fold and unfold

Can be moved simply through standard door openings

Compact storage

Double-brake wheels are 200 mm in diameter. Easy to unlock when in use. Adjustable spindle (10 cm)