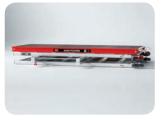

• The platforms can be adjusted to a variety of working levels, allowing work to be carried out at various heights with ease

• Wooden platforms with anti-slip profile and windlock security

• Comfortable access, because the rungs are equipped with an