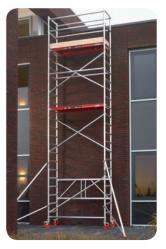

## Folding/Rolling Tower single witch 4400-POWER/4400-S-POWER

The hinge system makes the folding scaffold easy to fold and unfold

Can be moved simply through standard door openings

Compact storage

Double-brake wheels are 200 mm in diameter. Easy to unlock when in use. Adjustable spindle (10 cm)

Platforms equipped with a wind security system

Now also with Safe-Quick®: 4400-S-POWER see page 30

Within the 4000 series Altrex offers the 4400-POWER folding/ rolling tower for both interior and exterior work. This compact folding/rolling tower has basic dimensions of 0.75 x 1.85 m.